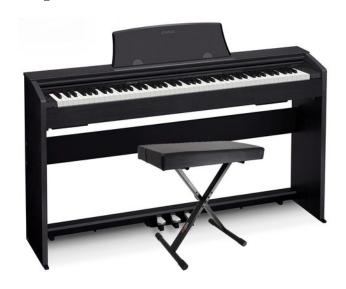

## **Piano Rental Purchase Program**

Starting at \$49.00 per month

- 1) Steinway-Designed Essex 111 Upright Piano: Eligible applicants can rent this acoustic upright piano for \$99.00 per month (plus tax) for 6 months. Rental includes bench and an in-home tuning. Payments will then be applied to the purchase of the piano should you decide to exercise the built-in purchase option. Customers can also choose to rent-to-rent this piano. Pre-owned pianos in the Steinway Piano Gallery inventory, up to \$4,000.00 in value, are also eligible for this program.
- **2) Casio Privia PX-770**: Beginning piano students of all ages can take home this 88 weighted key digital instrument (rental includes stand, pedal and bench) for **\$49.00 per month (plus tax)**. This option is rent-to rent but up to 30 months can be applied to the price of any new or used piano in the gallery.